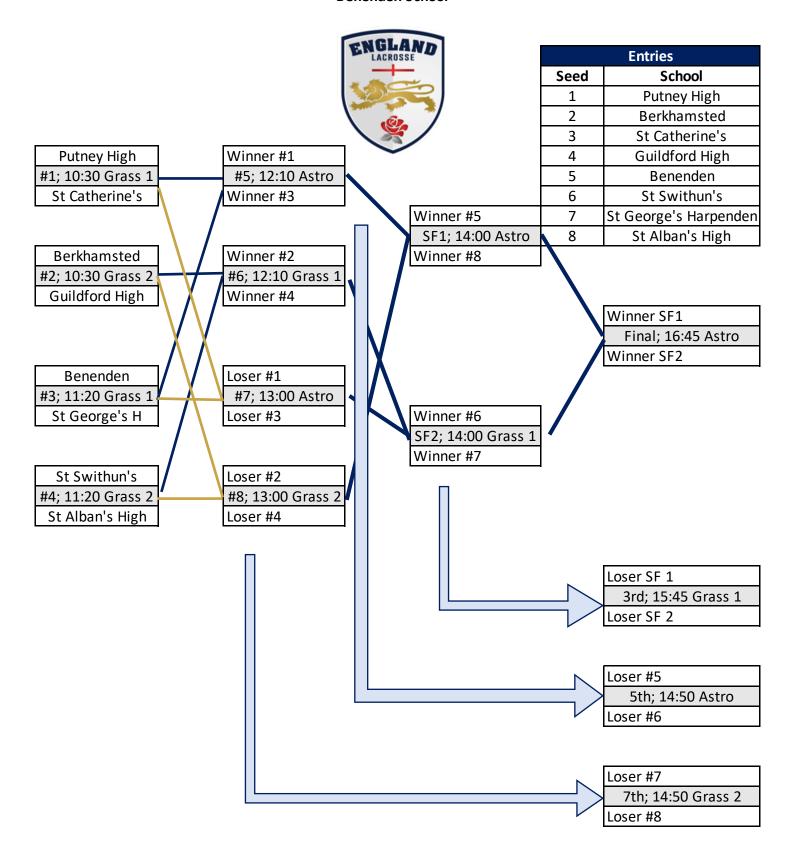

## Schools Challenge Cup 2022

| Astro              |            |       |            | Grass 1          |             |       |                | Grass 2          |              |     |                |
|--------------------|------------|-------|------------|------------------|-------------|-------|----------------|------------------|--------------|-----|----------------|
|                    |            |       |            | 10:30 #1         | Putney High | V     | St Catherine's | 10:30 #2         | Berkhamsted  | V   | Guildford High |
|                    |            |       |            | 11:20 #3         | Benenden    | v<br> | St Georg'es H  | 11:20 #4         | St Swithun's | V   | St Alban's     |
| <b>12:10</b> #5    | Winner#1   | V     | Winner #3  | 12:10 #6         | Winner#2    | V     | Winner #4      | ]                |              |     |                |
| 13:00 #7           | Loser #1   | v<br> | Loser #3   |                  |             |       |                | <b>13:00</b> #8  | Loser #2     | V   | Loser #4       |
| 14:00 SF1          | Winner #5  | V     | Winner #8  | <b>14:00</b> SF2 | Winner #6   | V     | Winner #7      | ]                |              |     |                |
| <b>14:50</b> 5th   | Loser #5   | v     | Loser #6   |                  |             |       |                | <b>14:50</b> 7th | Loser #7     | V   | Loser #8       |
| <b>15:45</b> 3rd — | Loser SF1  | V     | Loser SF2  |                  |             |       |                |                  | EN           | GLA | ND             |
| <b>16:45</b> 1st   | Winner SF1 | V     | Winner SF2 | ]                |             |       |                |                  | 34           |     |                |

## Schools Challenge Cup - Sunday 20th November 2022 Benenden School